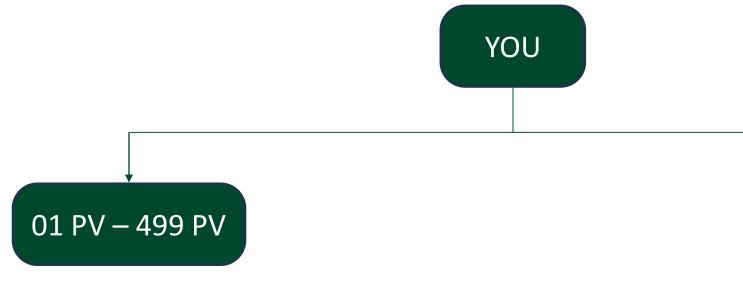

## 01. Sell Developer (S.D) -10%

1. Incentive :- 10%

- 1. Incentive :- 10%
- 2. Level :- 30% (CAP-500rs)
- 3. S.D Fund :- 10% (CAP-500rs)