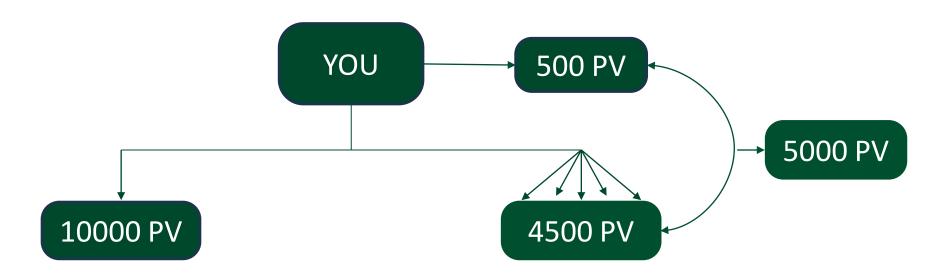

#### Condition 02

If the executive manager does not maintain 10,000 pv or S.D-3 on his mother id then he will not get any income from the E.M. His income will be enjoyed by his sponsor if he has sd-3 maintained. If he also does not have maintained, his sponsor will enjoy that income.

## 03. Super Developer-I (S.D-1) -40%

| INCENTIVE    | 40% |                   |
|--------------|-----|-------------------|
| GAPE         | 20% |                   |
| .D-I Royalty | 09% | → CAP :- 10000 rs |
| LEVEL        | 30% | → CAP :- 10000 rs |