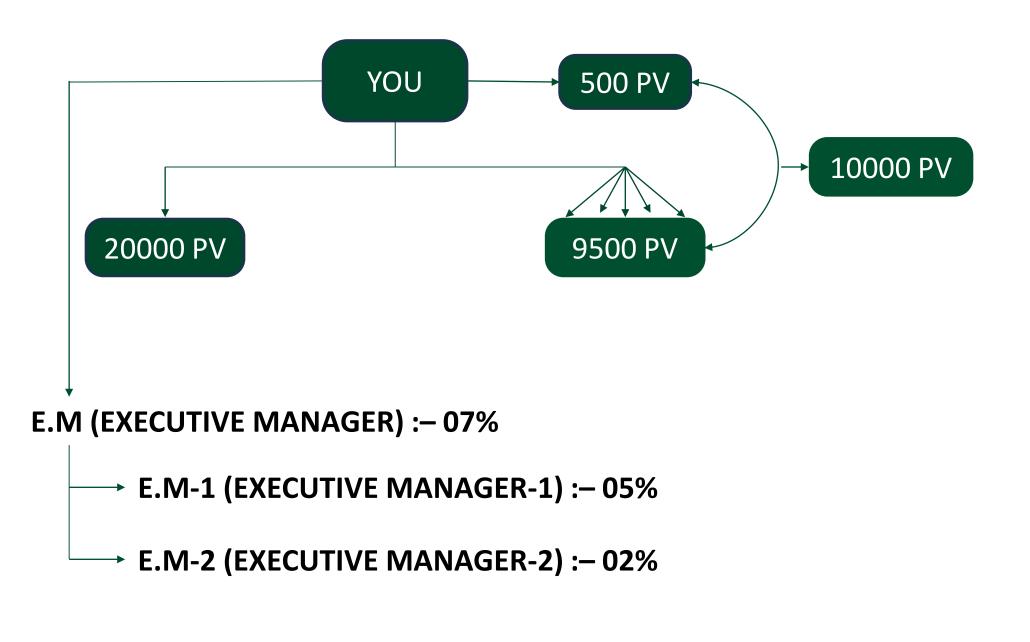

#### Condition 02

If the executive manager does not maintain 10,000 pv or S.D-3 on his mother id then he will not get any income from the E.M. His income will be enjoyed by his sponsor if he has sd-3 maintained. If he also does not have maintained, his sponsor will enjoy that income.

## E. EXECUTIVE MANAGER(E.M) :-07%

EXECUTIVE MANAGER-I (E.M-I) :- 05%

EXECUTIVE MANAGER-II (E.M-II) :- 02%

## 05. Super Developer-III (S.D-III) -40%

| INCENTIVE       | 40% |          |
|-----------------|-----|----------|
| GAPE            | 20% |          |
| S.D-I Royalty   | 09% |          |
| S.D-II Royalty  | 06% | NO CAP   |
| S.D-III Royalty | 03% |          |
| LEVEL           | 30% | → NO CAP |