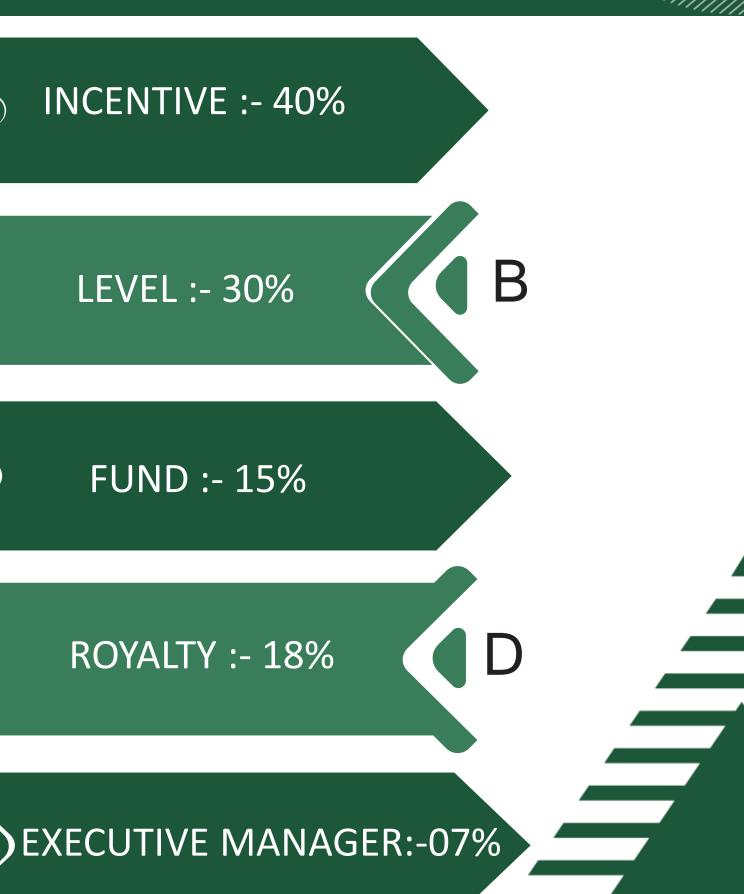

# TOTAL DISBURSEMENT:-110%

## A. INCENTIVE :-40%

## C. FUND :-15%

Sell Developer(S.D) :- 10%

Executive Sell Developer(E.S.D) :- 05%

www.preamcoindia.com

## D. ROYALTY :-18%

Super Developer-I (S.D-I) :- 09%

Super Developer-II (S.D-II) :- 06%

Super Developer-III (S.D-III) :- 03%

## E. EXECUTIVE MANAGER(E.M) :-07%

EXECUTIVE MANAGER-I (E.M-I) :- 05%

EXECUTIVE MANAGER-II (E.M-II) :- 02%