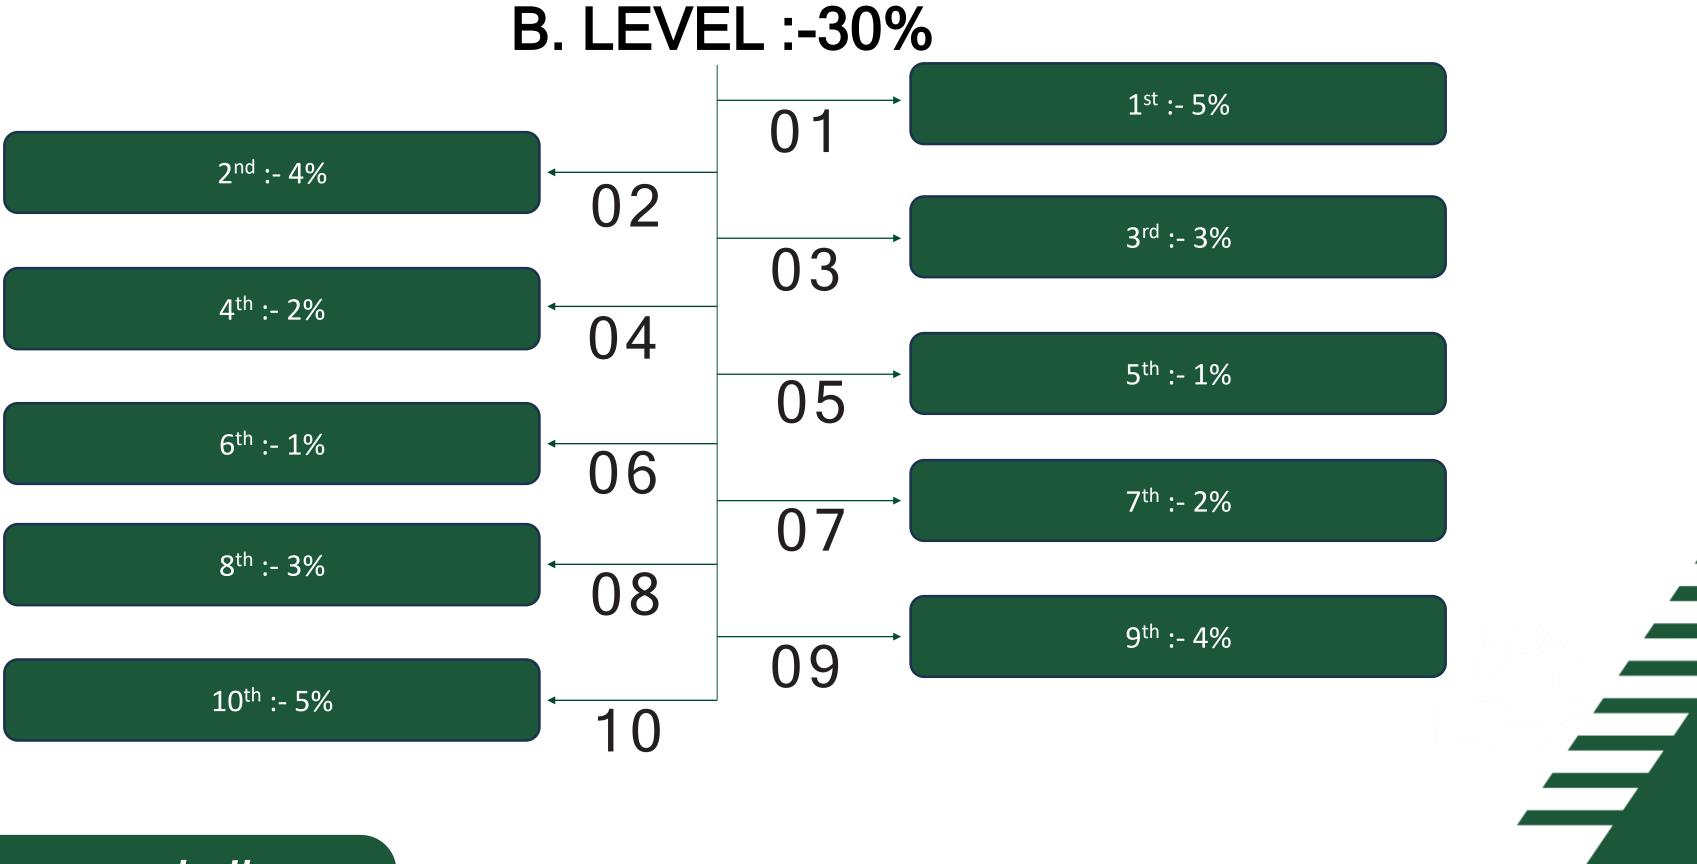

## 01. Sell Developer (S.D) -10%

1. Incentive :- 10%

- 1. Incentive :- 10%
- 2. Level :- 30% (CAP-500rs)
- 3. S.D Fund :- 10% (CAP-500rs)

## 02. Executive Sell Developer (E.S.D) -20%

| INCENTIVE  | 20% |                       |
|------------|-----|-----------------------|
| GAPE       | 10% |                       |
| S.D FUND   | 10% |                       |
| E.S.D FUND | 05% | <b>CAP :- 1500 rs</b> |
| LEVEL      | 30% | → CAP :- 1500 rs      |

## 03. Super Developer-I (S.D-1) -40%

| INCENTIVE    | 40% |                   |
|--------------|-----|-------------------|
| GAPE         | 20% |                   |
| .D-I Royalty | 09% | → CAP :- 10000 rs |
| LEVEL        | 30% | → CAP :- 10000 rs |

## 04. Super Developer-II (S.D-II) -40%

| INCENTIVE      | 40% |                        |
|----------------|-----|------------------------|
| GAPE           | 20% |                        |
| S.D-I Royalty  | 09% |                        |
| S.D-II Royalty | 06% | <b>CAP :- 15000 rs</b> |
| LEVEL          | 30% | → CAP :- 15000 rs      |

## 05. Super Developer-III (S.D-III) -40%

| INCENTIVE       | 40% |          |
|-----------------|-----|----------|
| GAPE            | 20% |          |
| S.D-I Royalty   | 09% |          |
| S.D-II Royalty  | 06% | NO CAP   |
| S.D-III Royalty | 03% |          |
| LEVEL           | 30% | → NO CAP |