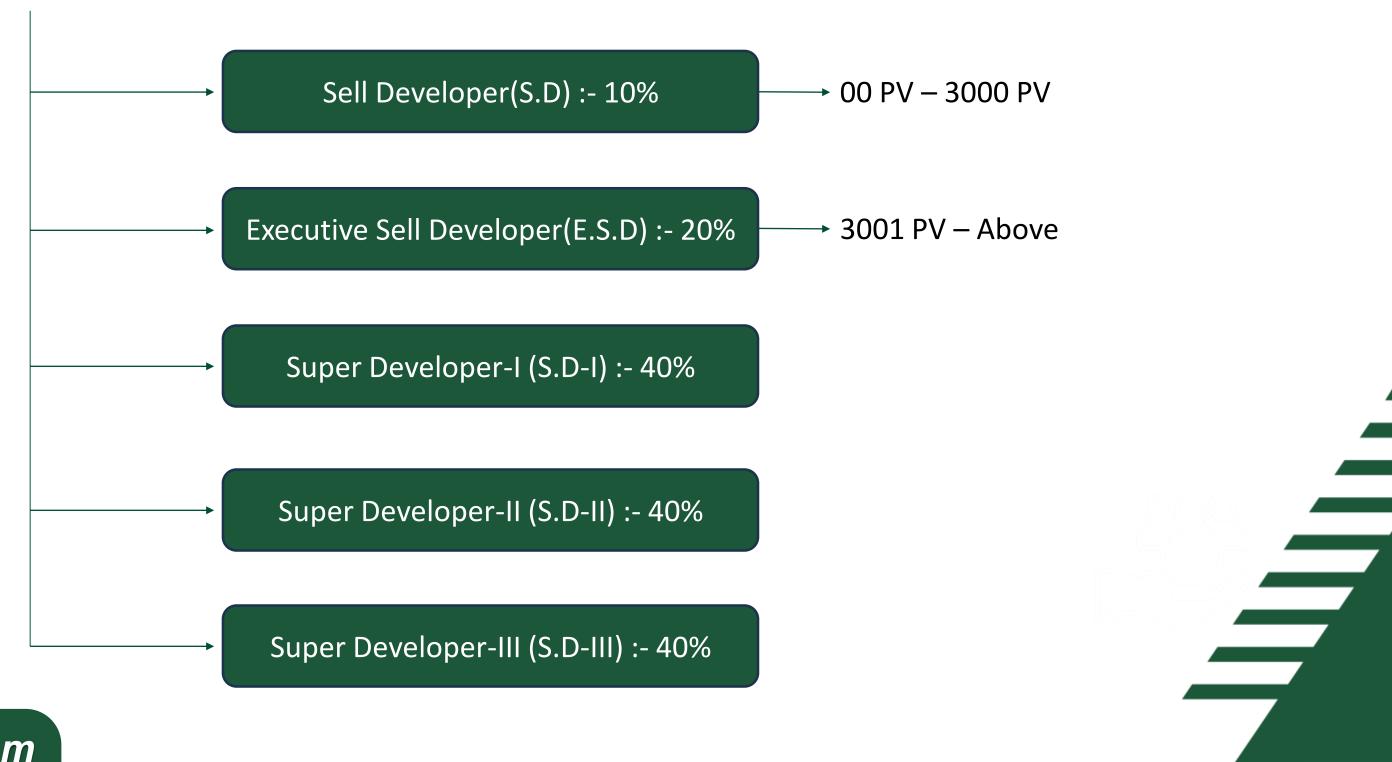

## 01. Sell Developer (S.D) -10%

1. Incentive :- 10%

- 1. Incentive :- 10%
- 2. Level :- 30% (CAP-500rs)
- 3. S.D Fund :- 10% (CAP-500rs)

## 02. Executive Sell Developer (E.S.D) -20%

| INCENTIVE  | 20% |                       |
|------------|-----|-----------------------|
| GAPE       | 10% |                       |
| S.D FUND   | 10% |                       |
| E.S.D FUND | 05% | <b>CAP :- 1500 rs</b> |
| LEVEL      | 30% | → CAP :- 1500 rs      |

## 03. Super Developer-I (S.D-1) -40%

| INCENTIVE    | 40% |                   |
|--------------|-----|-------------------|
| GAPE         | 20% |                   |
| .D-I Royalty | 09% | → CAP :- 10000 rs |
| LEVEL        | 30% | → CAP :- 10000 rs |

## 04. Super Developer-II (S.D-II) -40%

| INCENTIVE      | 40% |                        |
|----------------|-----|------------------------|
| GAPE           | 20% |                        |
| S.D-I Royalty  | 09% |                        |
| S.D-II Royalty | 06% | <b>CAP :- 15000 rs</b> |
| LEVEL          | 30% | → CAP :- 15000 rs      |

## 05. Super Developer-III (S.D-III) -40%

| INCENTIVE       | 40% |          |
|-----------------|-----|----------|
| GAPE            | 20% |          |
| S.D-I Royalty   | 09% |          |
| S.D-II Royalty  | 06% | NO CAP   |
| S.D-III Royalty | 03% |          |
| LEVEL           | 30% | → NO CAP |