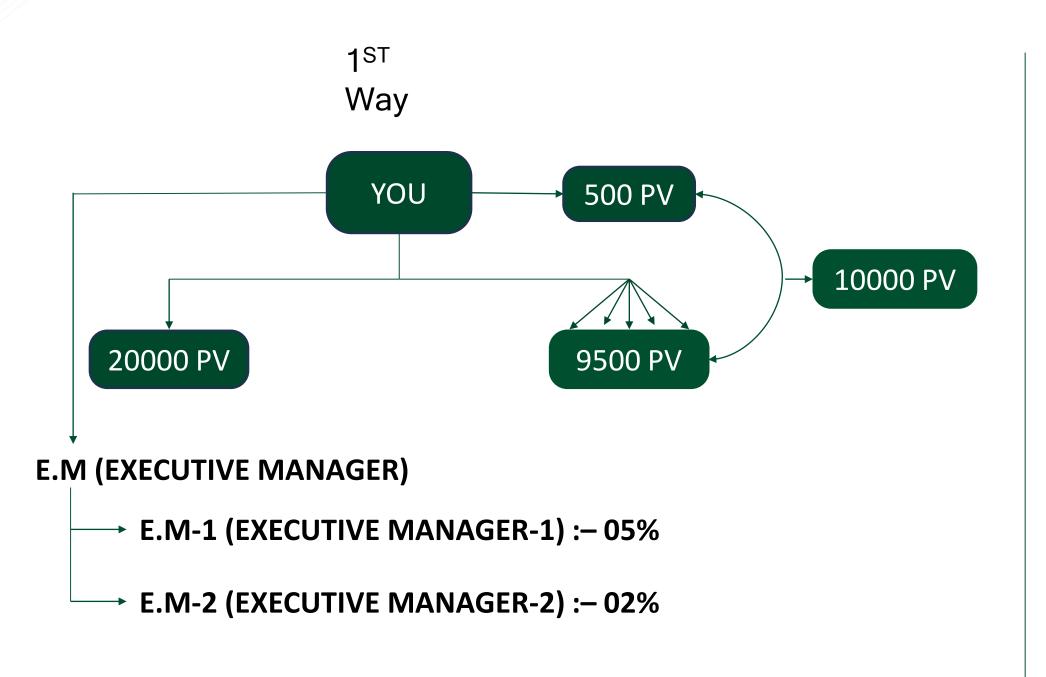

#### Condition 02

If the executive manager does not maintain 10,000 pv or S.D-3 on his mother id then he will not get any income from the E.M. His income will be enjoyed by his sponsor if he has sd-3 maintained. If he also does not have maintained, his sponsor will enjoy that income.

## E. EXECUTIVE MANAGER(E.M) :-07%

EXECUTIVE MANAGER-I (E.M-I) :- 05%

EXECUTIVE MANAGER-II (E.M-II) :- 02%

## Two way(দুটি উপায়) to become a SUPER DEVELOPER

2<sup>nd</sup> Way