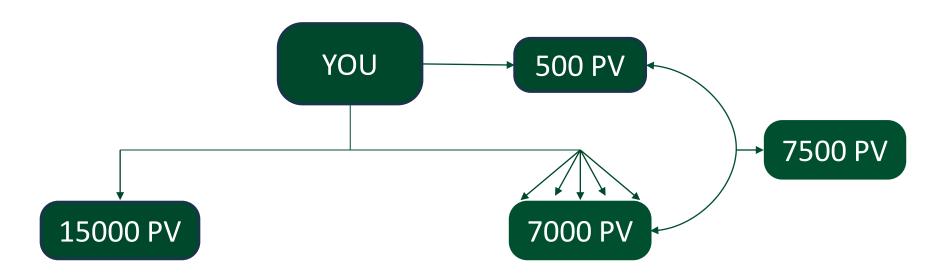

## 04. Super Developer-II (S.D-II) -40%

| INCENTIVE      | 40% |                        |
|----------------|-----|------------------------|
| GAPE           | 20% |                        |
| S.D-I Royalty  | 09% |                        |
| S.D-II Royalty | 06% | <b>CAP :- 15000 rs</b> |
| LEVEL          | 30% | → CAP :- 15000 rs      |