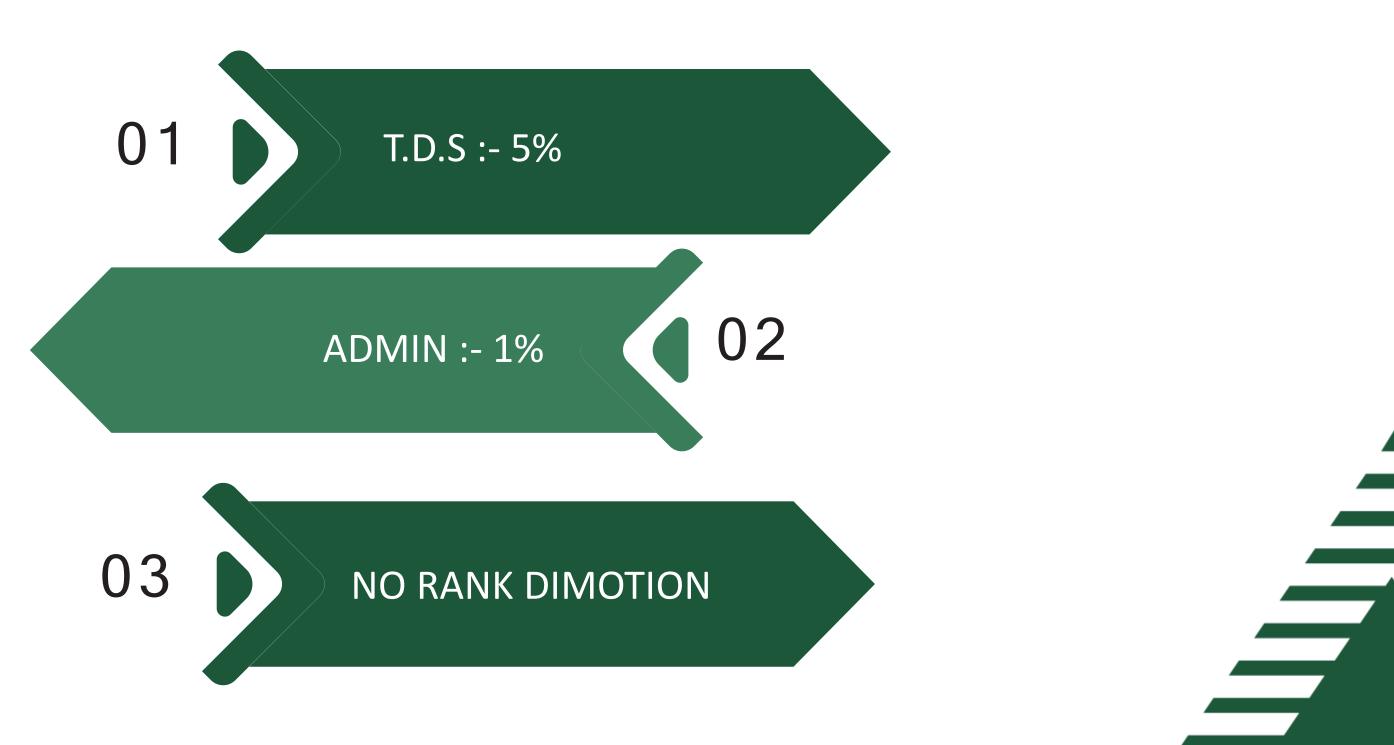

#### Condition 01

In the month in which the rank is maintained, that month will get all the benefits of that rank. Not only will his own incentives be reduced

#### Condition 02

If the executive manager does not maintain 10,000 pv or S.D-3 on his mother id then he will not get any income from the E.M. His income will be enjoyed by his sponsor if he has sd-3 maintained. If he also does not have maintained, his sponsor will enjoy that income.

#### Condition 03

In case of joining Sponsor ID and ID of the person joining under is required