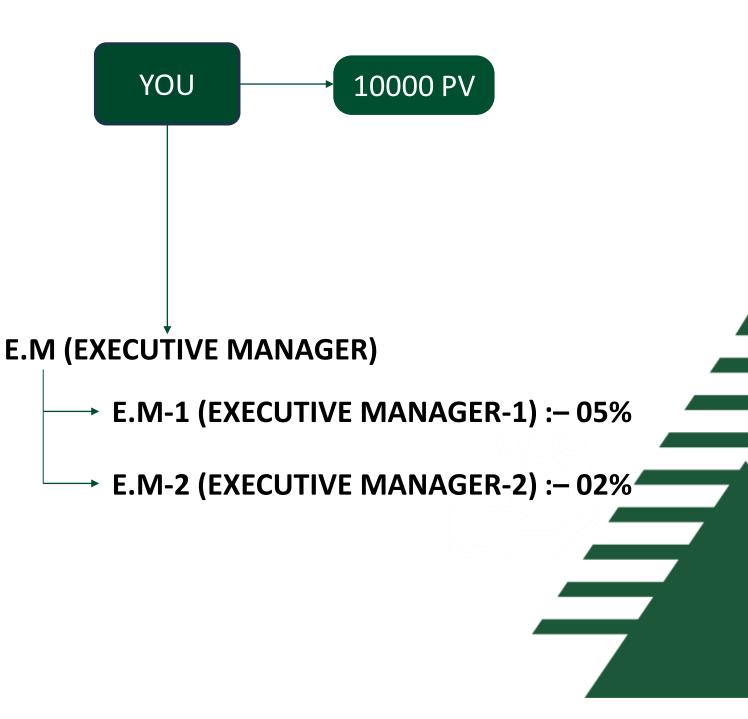

#### Condition 02

If the executive manager does not maintain 10,000 pv or S.D-3 on his mother id then he will not get any income from the E.M. His income will be enjoyed by his sponsor if he has sd-3 maintained. If he also does not have maintained, his sponsor will enjoy that income.

## E. EXECUTIVE MANAGER(E.M) :-07%

EXECUTIVE MANAGER-I (E.M-I) :- 05%

EXECUTIVE MANAGER-II (E.M-II) :- 02%

## Two way(দুটি উপায়) to become a SUPER DEVELOPER

2<sup>nd</sup> Way